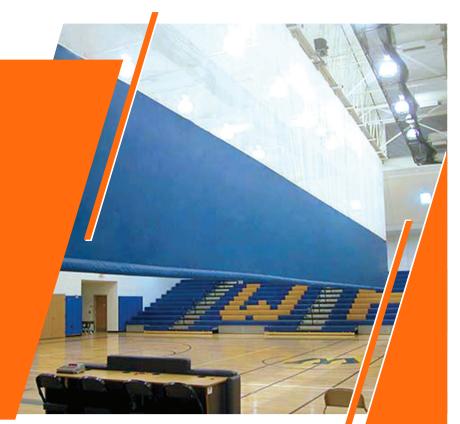

800-243-0533 www.Jaypro.com

Indoor Divider Curtain Colors

Divider curtains are constructed of high quality reinforced vinyl. Fold-Up and Walk-Draw curtain seams run vertically and are electronically welded with a 1-inch full contact weld. Vertical seam fusion has a superior construction advantage over horizontal seams and resists tearing and breakaway.