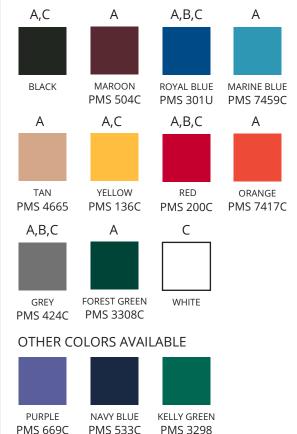

) Resistance to Rot, Mildew & Fungus: Excellent Ultraviolet Resistance: Excellent Fire Retardant Ratings: NFPA 701, ASTM E84 Class A, California State Fire Marshall (CSFM) Title 19

## B) 22 oz. Solid Vinyl



General: solid fabric is a vinyl coated polyester Weight: 20 oz. to 23 oz. per square yard (avg.) Resistance to Rot, Mildew & Fungus: Excellent Ultraviolet Resistance: Excellent Fire Retardant Ratings: NFPA 701, California State Fire Marshall (CSFM) Title 19

## C) Mesh Vinyl



General: weave fabric is a vinyl coated polyester Weight: 9 oz. per square yard (avg.) Resistance to Rot, Mildew & Fungus: Excellent Ultraviolet Resistance: Excellent Fire Retardant Ratings: NFPA 701, California State Fire Marshall (CSFM) Title 19

## COLORCHART

Actual colors may vary slightly from samples